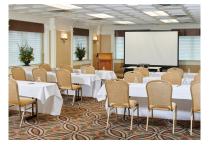

## **MEETING SPACE**

|                   | Ballroom                      | Lincoln<br>Room | Jefferson<br>Room | Washington<br>Room | Rushmore<br>Room | Washington<br>+ Rushmore<br>Room |
|-------------------|-------------------------------|-----------------|-------------------|--------------------|------------------|----------------------------------|
| Sq Feet           | 3470<br>with balcony          | 1232            | 490               | 680                | 560              | 1240                             |
| Length            | 43° main floor<br>39° balcony | 56'             | 24.5'             | 34'                | 28'              | 62'                              |
| Width             | 68' main floor<br>14' balcony | 22'             | 20'               | 20'                | 20'              | 20'                              |
| Ceiling<br>Height | 16' main floor<br>10' balcony | 10'             | 10'               | 8'                 | 8'               | 8'                               |
| Reception         | 350 people                    | 150 people      | 12 people         | 95 people          | 80 people        | 175 people                       |
| Rounds            | 200 people                    | 64 people       | -                 | 45 people          | 35 people        | 80 people                        |
| Classroom         | 150 people                    | 50 people       | -                 | 45 people          | 35 people        | 80 people                        |
| Theatre           | 300 people                    | 140 people      | -                 | 80 people          | 70 people        | 150 people                       |
| Conference        | 75 people                     | 50 people       | 12 people         | 14 people          | 20 people        | 50 people                        |
| U-Shaped          | 80 people                     | 52 people       | -                 | 32 people          | 20 people        | 52 people                        |