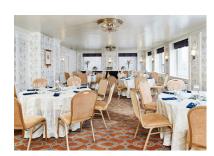

## **MEETING SPACE**

|                   | Ballroom                      | Lincoln<br>Room | Jefferson<br>Room | Washington<br>Room | Rushmore<br>Room | Washington<br>+ Rushmore<br>Room |
|-------------------|-------------------------------|-----------------|-------------------|--------------------|------------------|----------------------------------|
| Sq Feet           | 3470<br>with balcony          | 1232            | 490               | 680                | 560              | 1240                             |
| Length            | 43° main floor<br>39° balcony | 56'             | 24.5'             | 34'                | 28'              | 62'                              |
| Width             | 68' main floor<br>14' balcony | 22'             | 20'               | 20'                | 20'              | 20'                              |
| Ceiling<br>Height | 16' main floor<br>10' balcony | 10'             | 10'               | 8'                 | 8'               | 8'                               |
| Reception         | 350 people                    | 150 people      | 12 people         | 95 people          | 80 people        | 175 people                       |
| Rounds            | 200 people                    | 64 people       | -                 | 45 people          | 35 people        | 80 people                        |
| Classroom         | 150 people                    | 50 people       | -                 | 45 people          | 35 people        | 80 people                        |
| Theatre           | 300 people                    | 140 people      | -                 | 80 people          | 70 people        | 150 people                       |
| Conference        | 75 people                     | 50 people       | 12 people         | 14 people          | 20 people        | 50 people                        |
| U-Shaped          | 80 people                     | 52 people       | -                 | 32 people          | 20 people        | 52 people                        |