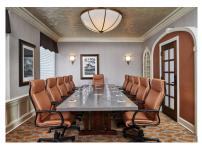

## **MEETING SPACE**

|                   | Ballroom                      | Lincoln<br>Room | Jefferson<br>Room | Washington<br>Room | Rushmore<br>Room | Washington<br>+ Rushmore<br>Room |
|-------------------|-------------------------------|-----------------|-------------------|--------------------|------------------|----------------------------------|
| Sq Feet           | 3470<br>with balcony          | 1232            | 490               | 680                | 560              | 1240                             |
| Length            | 43° main floor<br>39° balcony | 56'             | 24.5'             | 34'                | 28'              | 62'                              |
| Width             | 68' main floor<br>14' balcony | 22'             | 20'               | 20'                | 20'              | 20'                              |
| Ceiling<br>Height | 16' main floor<br>10' balcony | 10'             | 10'               | 8'                 | 8'               | 8'                               |
| Reception         | 350 people                    | 150 people      | 12 people         | 95 people          | 80 people        | 175 people                       |
| Rounds            | 200 people                    | 64 people       | -                 | 45 people          | 35 people        | 80 people                        |
| Classroom         | 150 people                    | 50 people       | -                 | 45 people          | 35 people        | 80 people                        |
| Theatre           | 300 people                    | 140 people      | -                 | 80 people          | 70 people        | 150 people                       |
| Conference        | 75 people                     | 50 people       | 12 people         | 14 people          | 20 people        | 50 people                        |
| U-Shaped          | 80 people                     | 52 people       | -                 | 32 people          | 20 people        | 52 people                        |