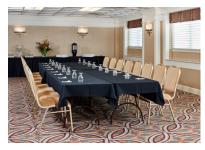

## **MEETING SPACE**

|                   | Ballroom                      | Lincoln<br>Room | Jefferson<br>Room | Washington<br>Room | Rushmore<br>Room | Washington<br>+ Rushmore<br>Room |
|-------------------|-------------------------------|-----------------|-------------------|--------------------|------------------|----------------------------------|
| Sq Feet           | 3470<br>with balcony          | 1232            | 490               | 680                | 560              | 1240                             |
| Length            | 43° main floor<br>39° balcony | 56'             | 24.5'             | 34'                | 28'              | 62'                              |
| Width             | 68' main floor<br>14' balcony | 22'             | 20'               | 20'                | 20'              | 20'                              |
| Ceiling<br>Height | 16' main floor<br>10' balcony | 10'             | 10'               | 8'                 | 8'               | 8'                               |
| Reception         | 350 people                    | 150 people      | 12 people         | 95 people          | 80 people        | 175 people                       |
| Rounds            | 200 people                    | 64 people       | -                 | 45 people          | 35 people        | 80 people                        |
| Classroom         | 150 people                    | 50 people       | -                 | 45 people          | 35 people        | 80 people                        |
| Theatre           | 300 people                    | 140 people      | -                 | 80 people          | 70 people        | 150 people                       |
| Conference        | 75 people                     | 50 people       | 12 people         | 14 people          | 20 people        | 50 people                        |
| U-Shaped          | 80 people                     | 52 people       | -                 | 32 people          | 20 people        | 52 people                        |