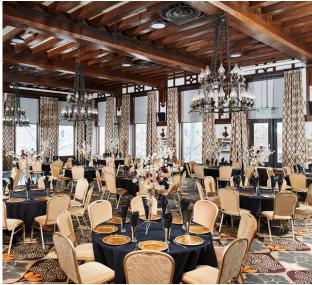

## **MEETING SPACE**

|                   | Ballroom                      | Lincoln<br>Room | Jefferson<br>Room | Washington<br>Room | Rushmore<br>Room | Washington<br>+ Rushmore<br>Room |
|-------------------|-------------------------------|-----------------|-------------------|--------------------|------------------|----------------------------------|
| Sq Feet           | 3470<br>with balcony          | 1232            | 490               | 680                | 560              | 1240                             |
| Length            | 43° main floor<br>39° balcony | 56'             | 24.5'             | 34'                | 28'              | 62'                              |
| Width             | 68' main floor<br>14' balcony | 22'             | 20'               | 20'                | 20'              | 20'                              |
| Ceiling<br>Height | 16' main floor<br>10' balcony | 10'             | 10'               | 8'                 | 8'               | 8'                               |
| Reception         | 350 people                    | 150 people      | 12 people         | 95 people          | 80 people        | 175 people                       |
| Rounds            | 200 people                    | 64 people       | -                 | 45 people          | 35 people        | 80 people                        |
| Classroom         | 150 people                    | 50 people       | -                 | 45 people          | 35 people        | 80 people                        |
| Theatre           | 300 people                    | 140 people      | -                 | 80 people          | 70 people        | 150 people                       |
| Conference        | 75 people                     | 50 people       | 12 people         | 14 people          | 20 people        | 50 people                        |
| U-Shaped          | 80 people                     | 52 people       | -                 | 32 people          | 20 people        | 52 people                        |